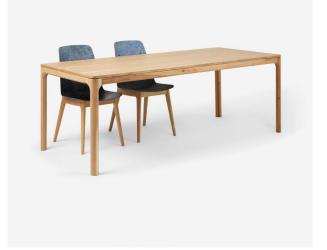

# <section-header>

TOMORROW.

Ode table in full oak with a length of 3,60m with matching Unusual chairs in Denim.

Reading table

.FOR **FOOD LOVERS** 

Bine table in solid oak, finished with a Rezign® Veneer top in White Denim.

Dining table 11

**N**12