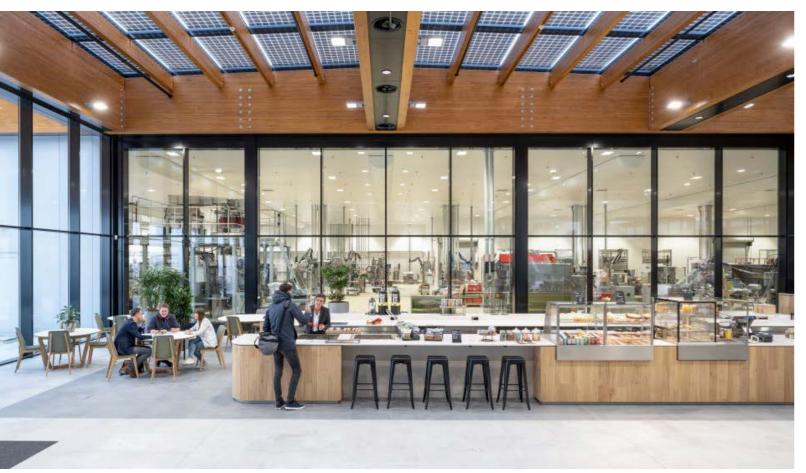

# **.SPACES TO INNOVATE**

**Unilever Foods Innovation Centre** 

The Unusual chairs and Loop tables are harmoniously matched with the warm welcome at the entrance of the Innovation Centre in Wageningen.

### Unusual chair & Loop table

Unusual chairs with oak frame and Army seating matching with Loop tables with oak frame and white denim top.