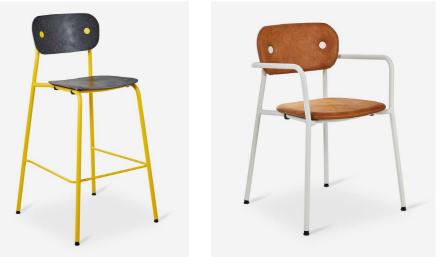

# SPACESTO COL ABORATE

**Co-work spaces** Featuring the Unusual barstool with a solid oak frame and Denim seating. Unusual barstool

Blue denim seating elegantly placed on a solid oak frame.

# SRACES TO CELEBRATE

Rebel Chairs Rebel Chairs with Flax seating and steel white frames.

Rebel Chairs & Barstool

Different Rebel styles finished with Rezign® seatings or Skins, recycled leather upholstery.