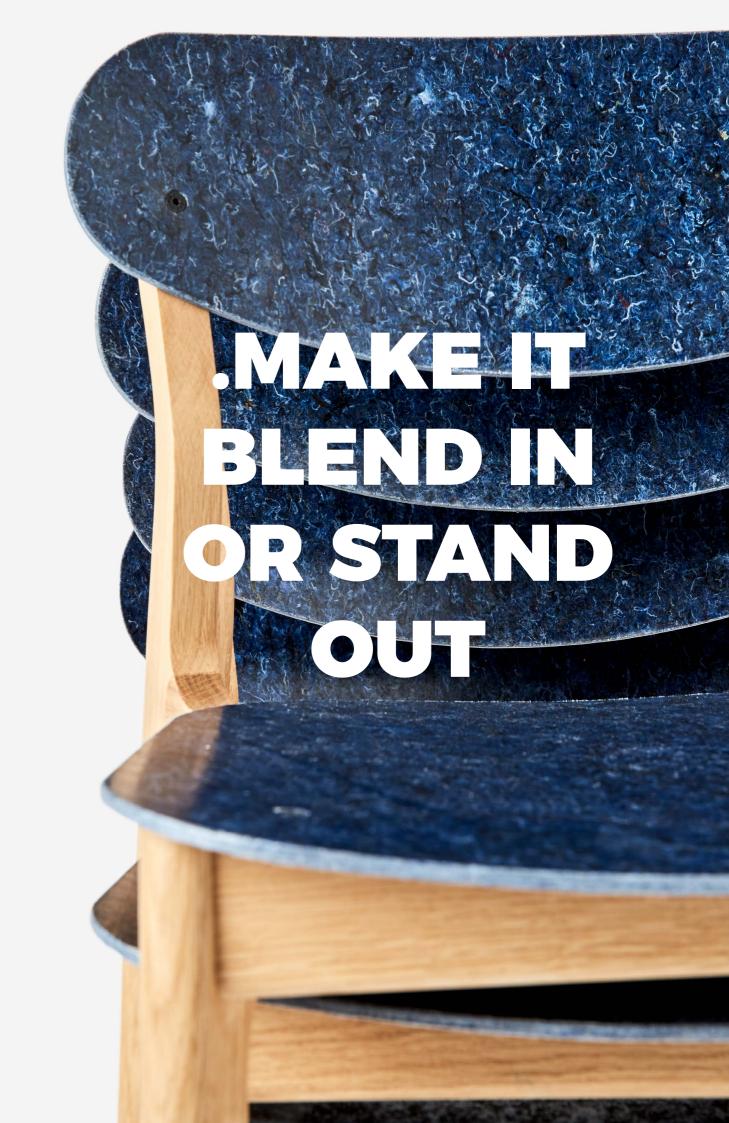

### WITH JUST ONE CHAIR MADE FROM RECYCLED DENIM WE SAVE 16.275 LITERS OF DRINKING WATER.

From jeans to chair

Installation of the Unusual Denim chair showcasing its lifeline.