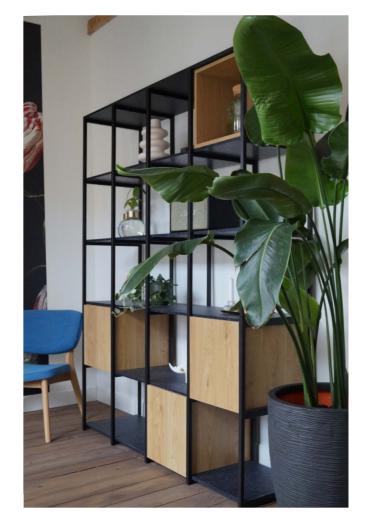

### Cubics cabinet

The cubic cabinet large with wood and black decor in a home setting.

# SPACES TO CREATE

Cubics cabinet

A custom-made Cubics cabinet used as a room divider.

Cubics cabinet

The Cubics cabinet used as room divider. With shelf- and doors finished with Rezign® Veneer Suits.

Cubic cabinets

Different configurations of the modular Cubics system, shown in Rezign® Veneer Army, Coffeebags and Suits.

37

Reo lounge bench

Solid walnut frame, upholstered in Kvadrat fabric.

Reo lounge chair and bench