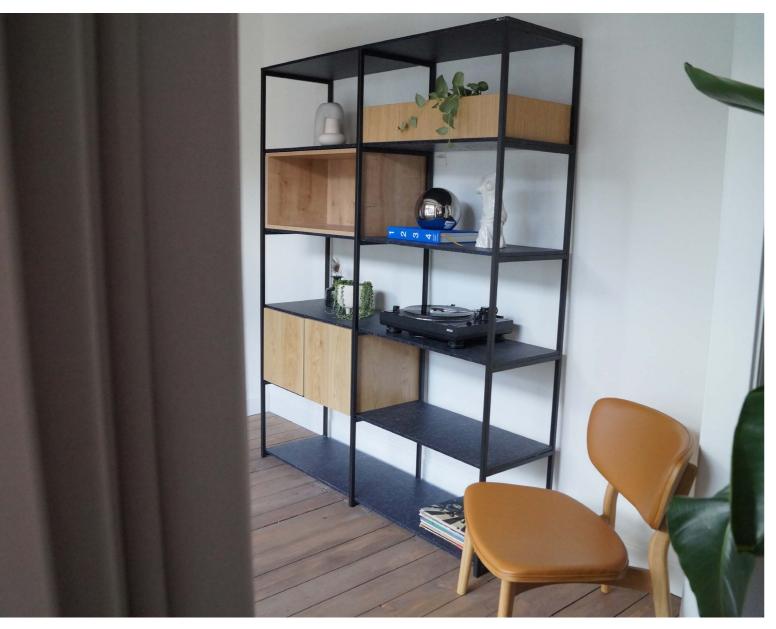

### .Planq lookbook

Cubics cabinet & Reo lounge chair

A home setting showing the Cubics cabinet XL double wide in Suits and oak, mached with a Reo lounge chair in with oak frame and Skins recycled leather upholstery.