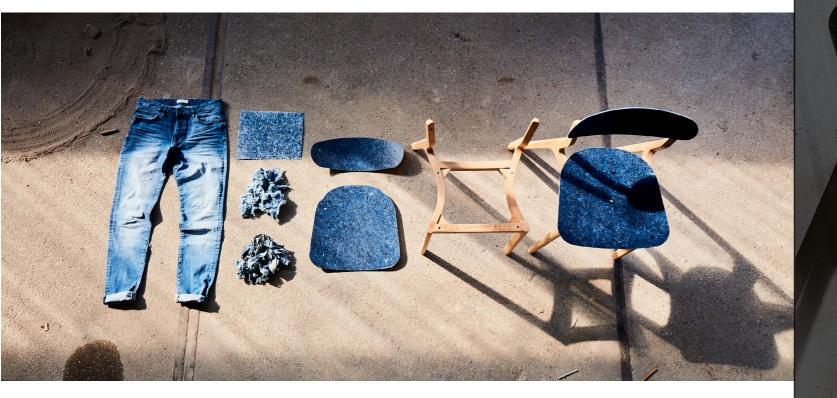

### Raw materials

Different textile materials, non-woven denim, half pressed. Together with Denim, Hospital, and suits Rezign® Veneer. Stacked ubu chairs

The ubu chair featured in Denim with oak frames. Stackable up to 5 pieces.

### WITH JUST ONE CHAIR MADE FROM RECYCLED DENIM WE SAVE 16.275 LITERS OF DRINKING WATER.

From jeans to chair

Installation of the Unusual Denim chair showcasing its lifeline.

# JZ PAIRS OF JEANS IN 1 CHAIR

**Project Triodos Bank** The award winning new office of the Triodos Bank in Zeist, NL. Ubu chairs