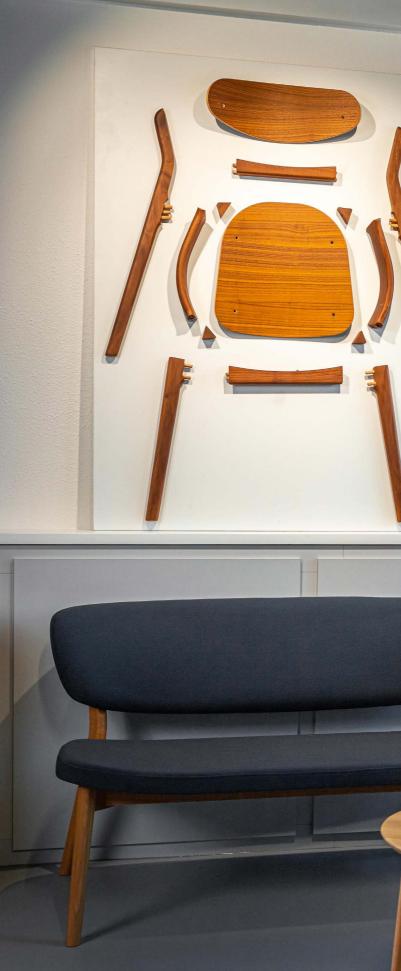

Different configurations of the modular Cubics system, shown in Rezign® Veneer Army, Coffeebags and Suits.

37

Reo lounge bench

Solid walnut frame, upholstered in Kvadrat fabric.

Reo lounge chair and bench

Oak frame with different Skins recycled leather, also shown in version with padded backseat.