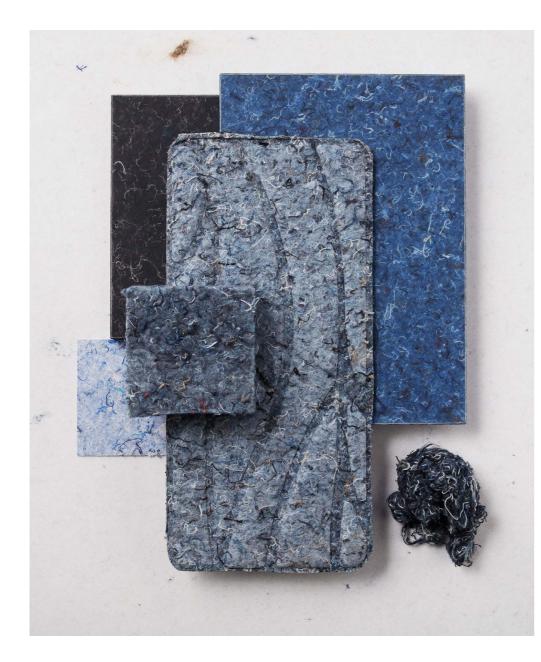

### Raw materials

Different textile materials, non-woven denim, half pressed. Together with Denim, Hospital, and suits Rezign® Veneer. Stacked ubu chairs

The ubu chair featured in Denim with oak frames. Stackable up to 5 pieces.