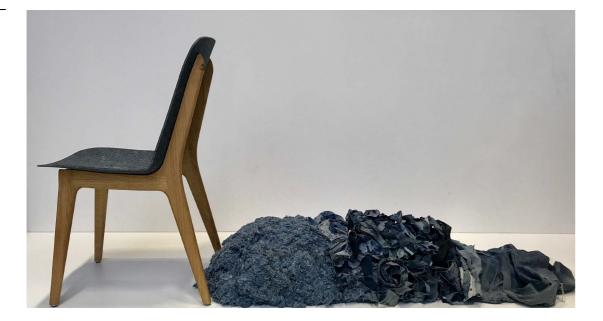

### WITH JUST ONE CHAIR MADE FROM RECYCLED DENIM WE SAVE 16.275 LITERS OF DRINKING WATER.

From jeans to chair

Installation of the Unusual Denim chair showcasing its lifeline.