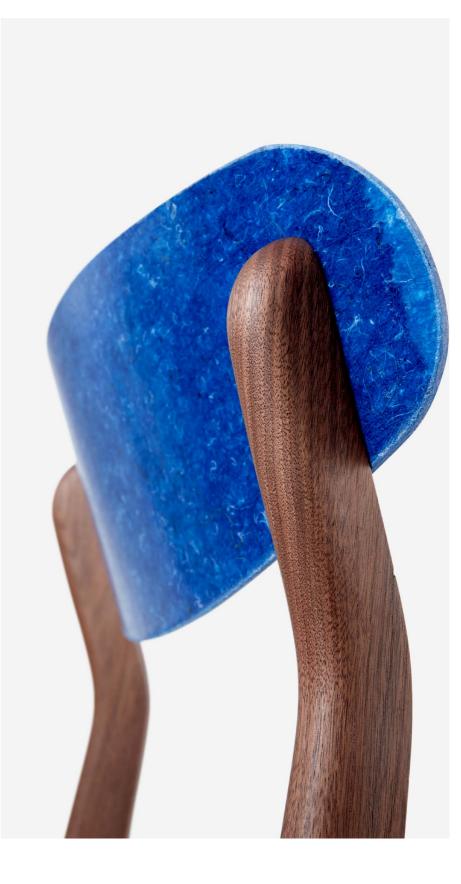

## **.SPACES TO CONNECT**

41

Ubu chair

Detail of the back of the Ubu chair in solid walnut with a stewardess backseat.