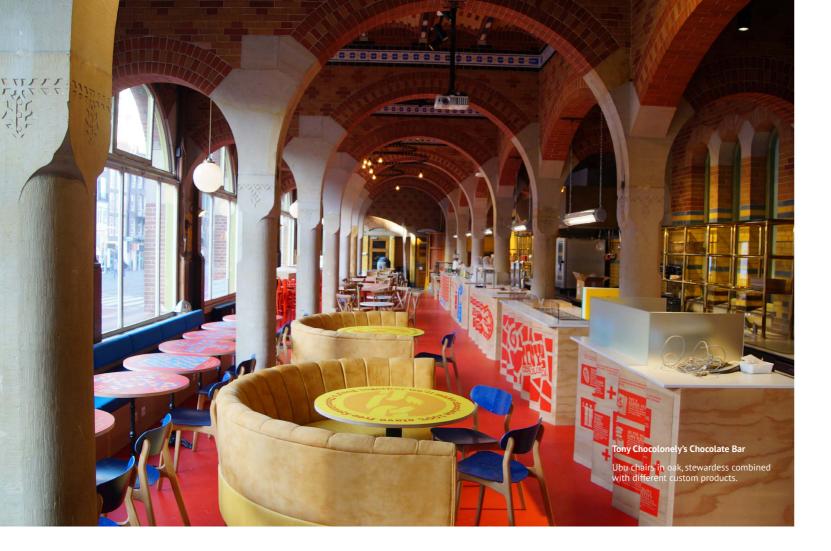

# **FASHION REBELS**

Ubu chairs

Tommy Hilfiger HQ in Amsterdam, featuring the Ubu chair in solid walnut with denim seating. Ubu chairs

These ubu chairs are stealing the show at the Denim Days, fashion event.