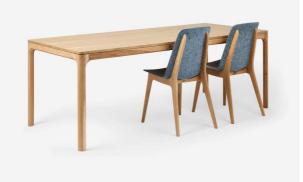

# <section-header>

TOMORROW.

Ode table in full oak with a length of 3,60m with matching Unusual chairs in Denim.

Reading table

.FOR **FOOD LOVERS** 

Bine table in solid oak, finished with a Rezign® Veneer top in White Denim.

Dining table 11

**N**12