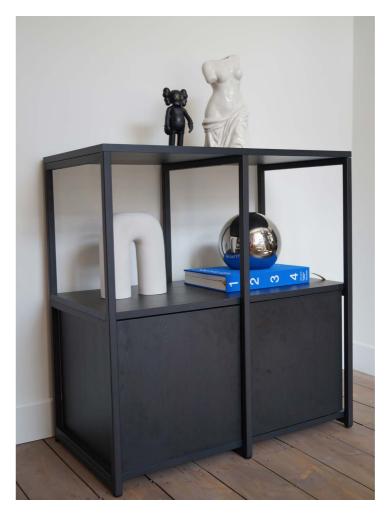

### Cubics cabinet

The cubic cabinet large with wood and black decor in a home setting.