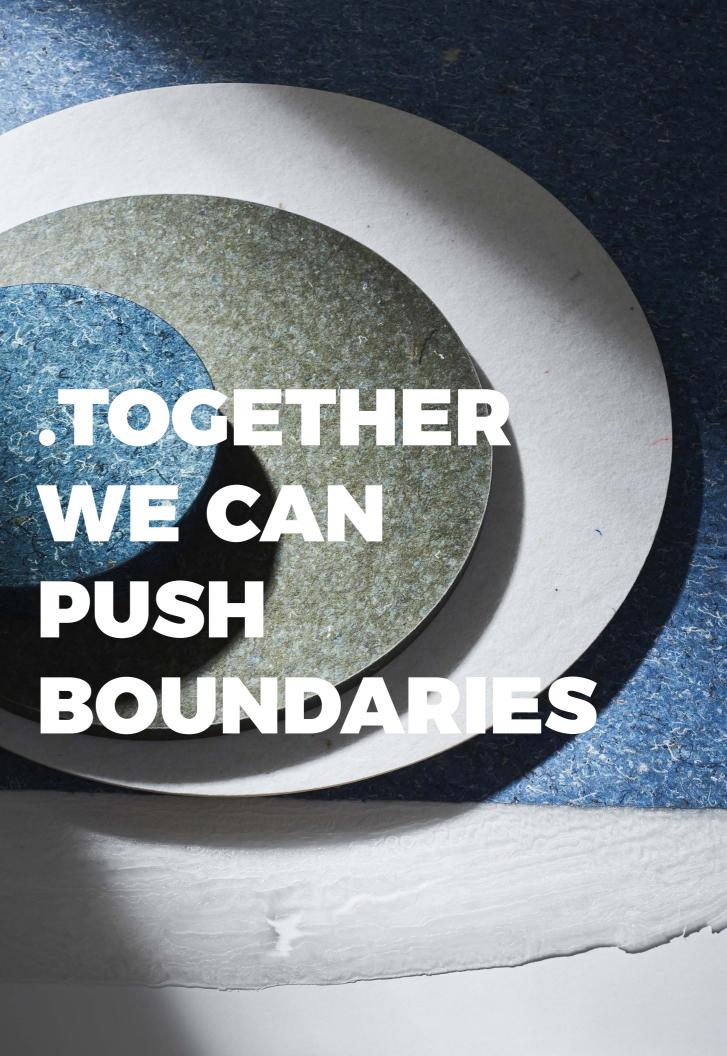

# .AND UNIQUE MATERIALS

### Raw materials

Different textile materials, non-woven denim, half pressed. Together with Denim, Hospital, and suits Rezign® Veneer. Stacked ubu chairs

The ubu chair featured in Denim with oak frames. Stackable up to 5 pieces.