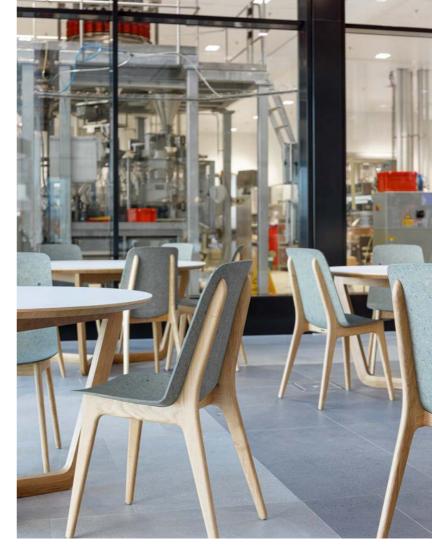

# **.SPACES TO INNOVATE**

**Unilever Foods Innovation Centre** 

The Unusual chairs and Loop tables are harmoniously matched with the warm welcome at the entrance of the Innovation Centre in Wageningen.

### Unusual chair & Loop table

Unusual chairs with oak frame and Army seating matching with Loop tables with oak frame and white denim top.