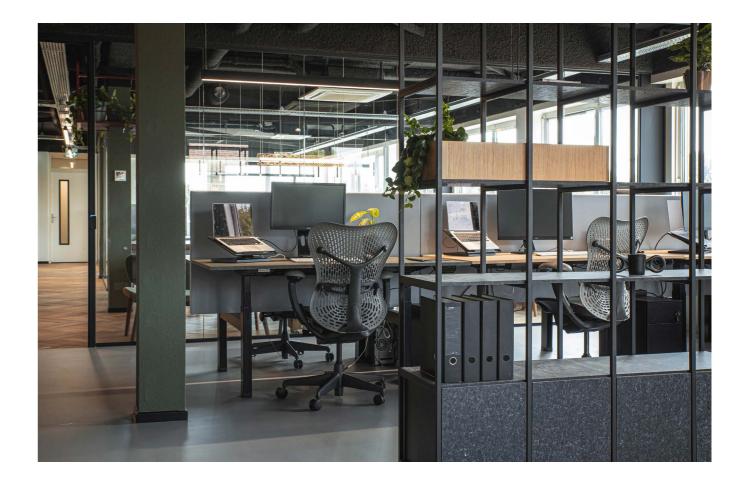

# SPACES TO CREATE

Cubics cabinet

A custom-made Cubics cabinet used as a room divider.

Cubics cabinet

The Cubics cabinet used as room divider. With shelf- and doors finished with Rezign® Veneer Suits.

Cubic cabinets

Different configurations of the modular Cubics system, shown in Rezign® Veneer Army, Coffeebags and Suits.

37

Reo lounge bench

Solid walnut frame, upholstered in Kvadrat fabric.

Reo lounge chair and bench