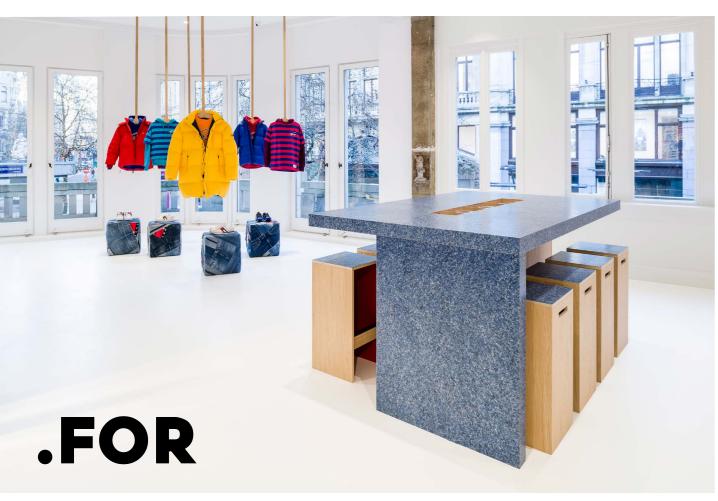

### Cubics cabinets

For the Headquarter of CBRE in Amsterdam, a 4-meter high Cubics cabinets with electronic lockers system with Rezign® Veneer finish. Custom products

Custom bartable and stools in the Tommy Hilfiger store in Antwerp. 

# **FASHION REBELS**

Ubu chairs

Tommy Hilfiger HQ in Amsterdam, featuring the Ubu chair in solid walnut with denim seating. Ubu chairs

These ubu chairs are stealing the show at the Denim Days, fashion event.