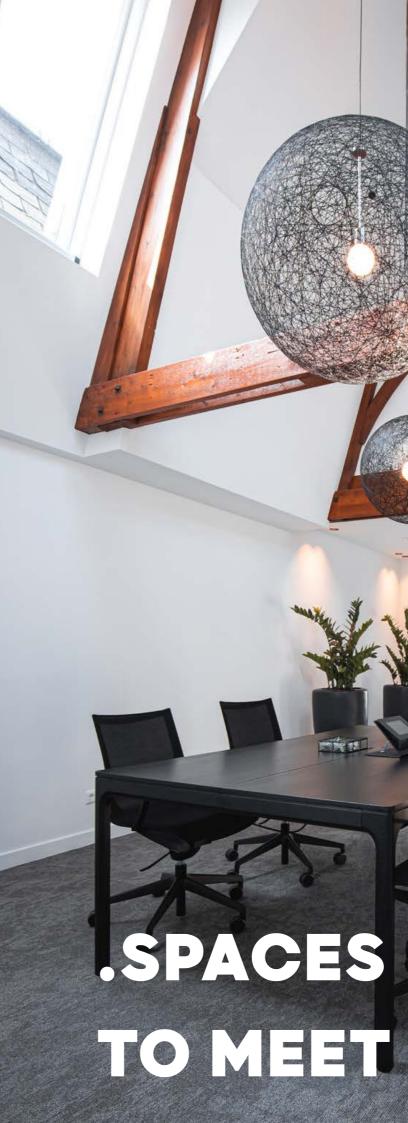

# SPACESTO COL ABORATE

**Co-work spaces** Featuring the Unusual barstool with a solid oak frame and Denim seating. Unusual barstool

Blue denim seating elegantly placed on a solid oak frame.