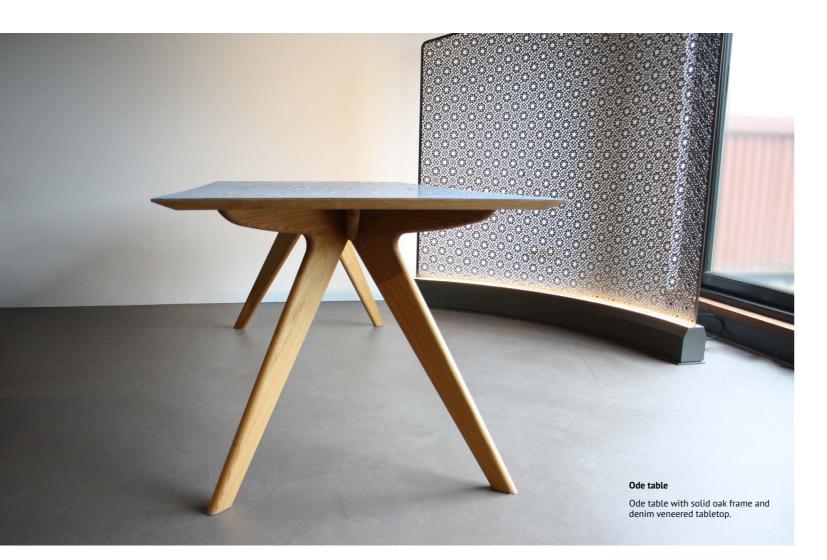

# **.SPACES TO RELATE**

**Ode table** Ode table in solid oak, 2000 x 900mm.

Ode table & Unusual chair Ode table with solid oak frame and army veneered tabletop matching with different Unusual chairs.

Ubu chairs