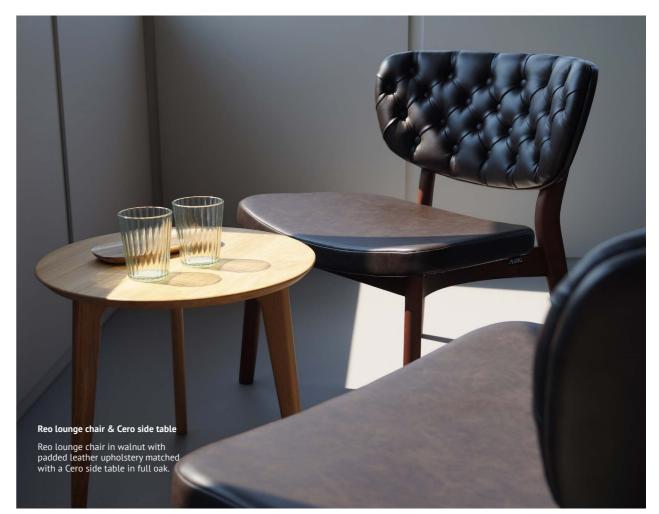

.FOR

YOUR

HOME

Reo lounge chair

The Reo lounge chair in solid oak with a cognac leather upholstery in a home-setting.