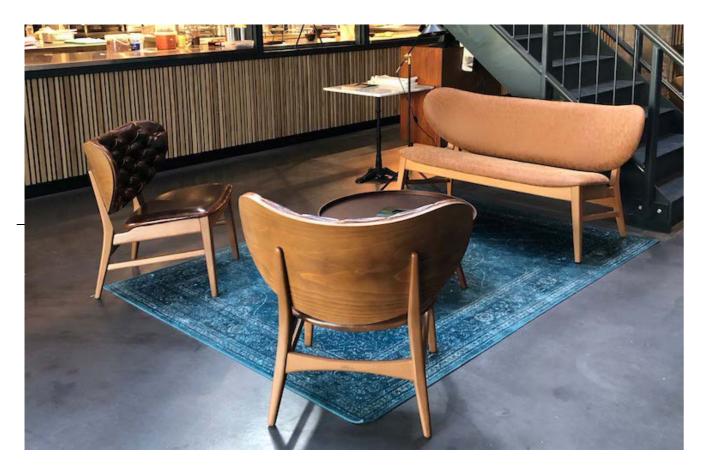

# **.SPACES TO INSPIRE**

Reo bench In a warm office setting. Solid oak frame upholstered i Kvadrat Steel Cut Trio.

The Student Hotel Delft

Co-working space with Ubu chairs in oak frame, with denim seating.