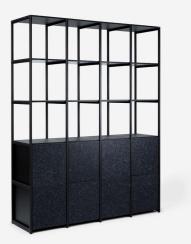

### Cubics cabinet

Cubics cabinet small single in black oak decor with black steel frames.