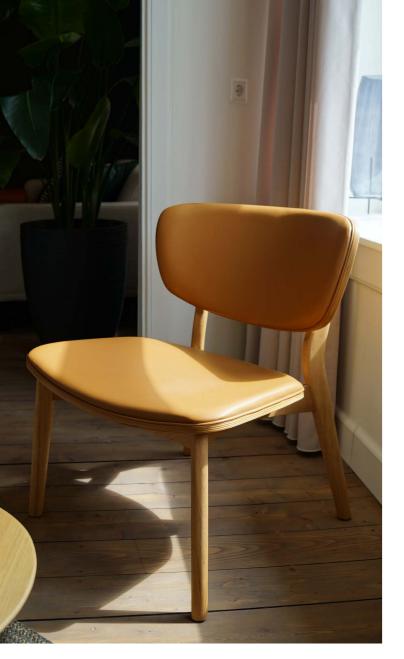

.FOR

YOUR

HOME

Reo lounge chair

The Reo lounge chair in solid oak with a cognac leather upholstery in a home-setting.