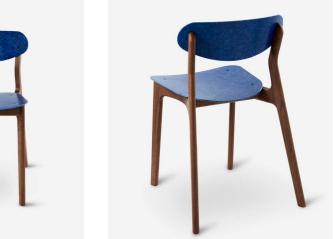

# SPACESTO COL ABORATE

**Co-work spaces** Featuring the Unusual barstool with a solid oak frame and Denim seating. Unusual barstool

Blue denim seating elegantly placed on a solid oak frame.

# **.SPACES TO INSPIRE**

Reo bench In a warm office setting. Solid oak frame upholstered i Kvadrat Steel Cut Trio.

The Student Hotel Delft

Co-working space with Ubu chairs in oak frame, with denim seating.