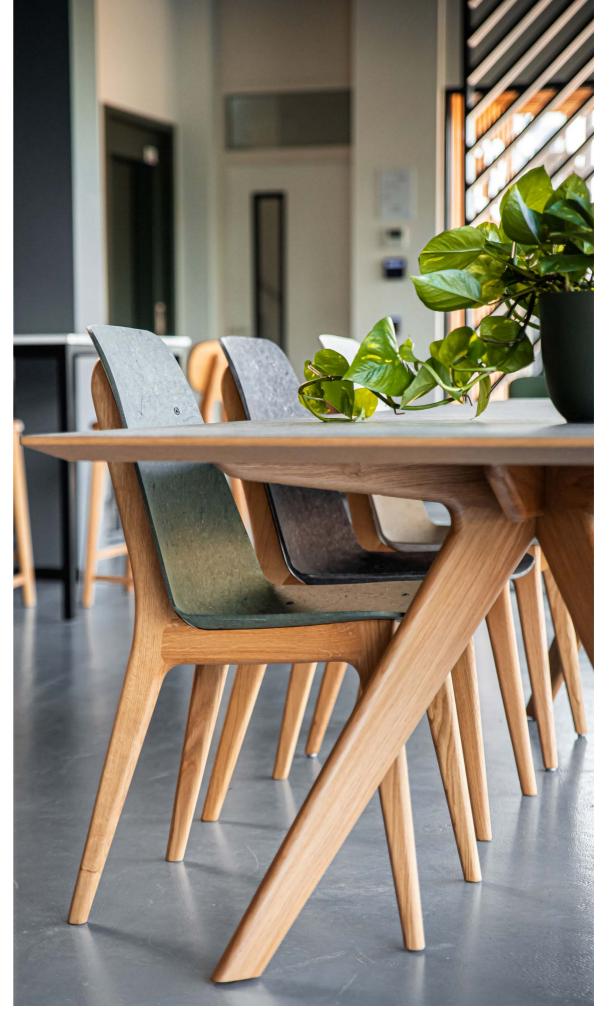

# **.SPACES TO RELATE**

**Ode table** Ode table in solid oak, 2000 x 900mm.

Ode table & Unusual chair Ode table with solid oak frame and army veneered tabletop matching with different Unusual chairs.

Ubu chairs