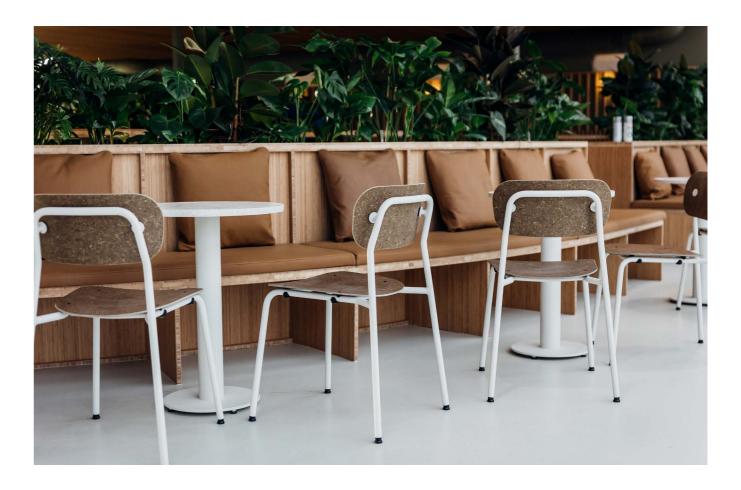

# SRACES TO CELEBRATE

Rebel Chairs Rebel Chairs with Flax seating and steel white frames.

Rebel Chairs & Barstool

Different Rebel styles finished with Rezign® seatings or Skins, recycled leather upholstery.