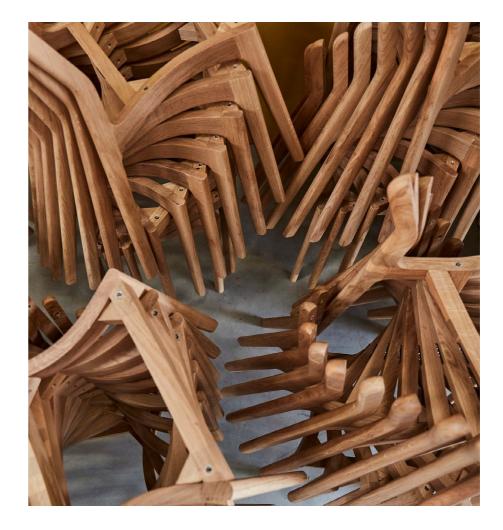

### Raw materials

Different textile materials, non-woven denim, half pressed. Together with Denim, Hospital, and suits Rezign® Veneer. Stacked ubu chairs

The ubu chair featured in Denim with oak frames. Stackable up to 5 pieces.