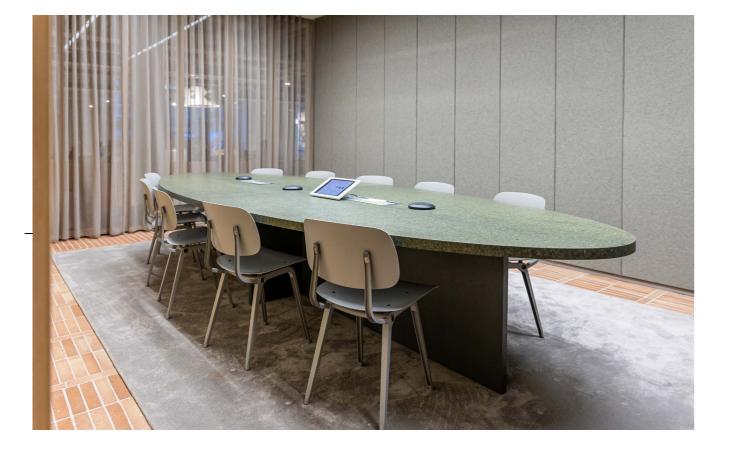

### Dining setting

Bine table in oak, matching with the Unusual chair in denim with oak frame.

Custom-made boardroom table

A 6-meter oval boardroom table finished with Army Rezign® Veneer.

Bine table custom

A custom black stained oak bine table with electra unit in a conference setting.