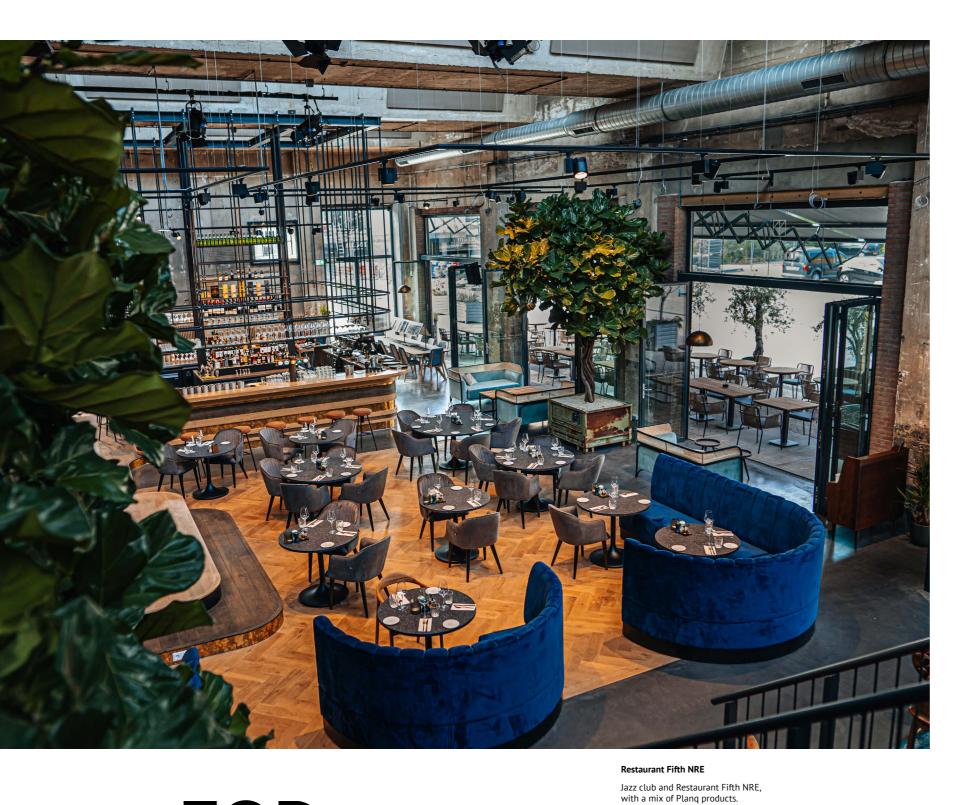

# SPACESTO COL ABORATE

**Co-work spaces** Featuring the Unusual barstool with a solid oak frame and Denim seating. Unusual barstool

Blue denim seating elegantly placed on a solid oak frame.

# SRACES TO CELEBRATE

Rebel Chairs Rebel Chairs with Flax seating and steel white frames.

Rebel Chairs & Barstool

Different Rebel styles finished with Rezign® seatings or Skins, recycled leather upholstery.