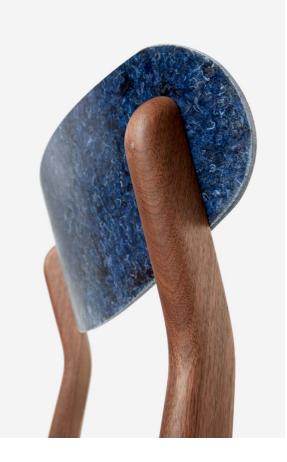

### Unusual Chair

The last detail in the frame of an Unusual Chair was precisely done by hand.

### Solid bended wood

In the Ubu Chair, we use solid bent wood as a fine detail to support the innovative seating.