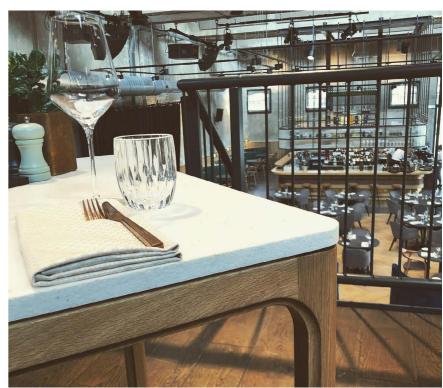

# <section-header>

TOMORROW.

Ode table in full oak with a length of 3,60m with matching Unusual chairs in Denim.

Reading table

.FOR **FOOD LOVERS** 

Bine table in solid oak, finished with a Rezign® Veneer top in White Denim.

Dining table 11

**N**12