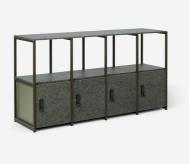

# SPACES TO CREATE

Cubics cabinet

A custom-made Cubics cabinet used as a room divider.

Cubics cabinet

The Cubics cabinet used as room divider. With shelf- and doors finished with Rezign® Veneer Suits.

Cubic cabinets

Different configurations of the modular Cubics system, shown in Rezign® Veneer Army, Coffeebags and Suits.

37

Reo lounge bench

Solid walnut frame, upholstered in Kvadrat fabric.

Reo lounge chair and bench