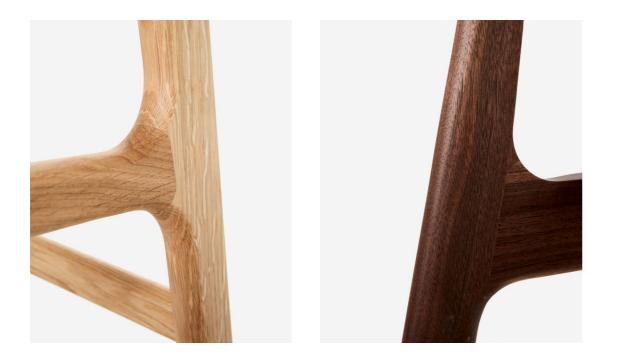

### **IT'S IN THE DETAIL**

### Unusual Chair

The last detail in the frame of an Unusual Chair was precisely done by hand.

### Solid bended wood

In the Ubu Chair, we use solid bent wood as a fine detail to support the innovative seating.