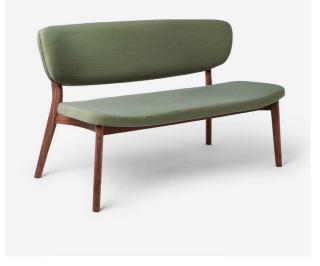

.FOR

YOUR

HOME

Reo lounge chair

The Reo lounge chair in solid oak with a cognac leather upholstery in a home-setting.