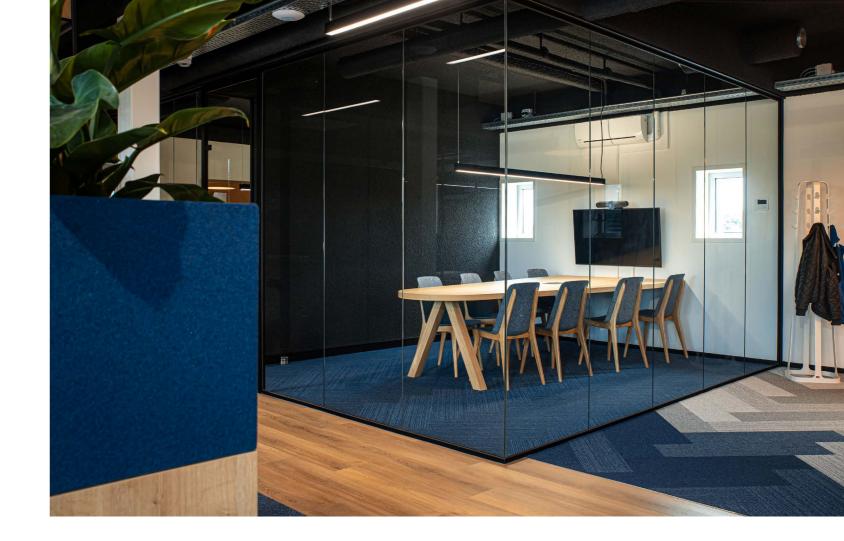

# SPACESTO COL ABORATE

**Co-work spaces** Featuring the Unusual barstool with a solid oak frame and Denim seating. Unusual barstool

Blue denim seating elegantly placed on a solid oak frame.

### Dining setting

Bine table in oak, matching with the Unusual chair in denim with oak frame.

Custom-made boardroom table

A 6-meter oval boardroom table finished with Army Rezign® Veneer.

Bine table custom

A custom black stained oak bine table with electra unit in a conference setting.