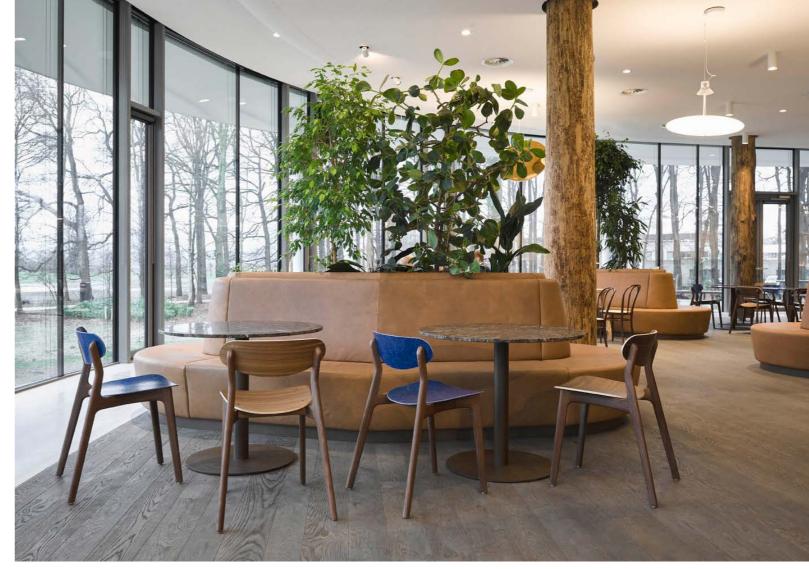

# SPACESTO COL ABORATE

**Co-work spaces** Featuring the Unusual barstool with a solid oak frame and Denim seating. Unusual barstool

Blue denim seating elegantly placed on a solid oak frame.

# **.SPACES TO INSPIRE**

Reo bench In a warm office setting. Solid oak frame upholstered i Kvadrat Steel Cut Trio.

The Student Hotel Delft

Co-working space with Ubu chairs in oak frame, with denim seating.