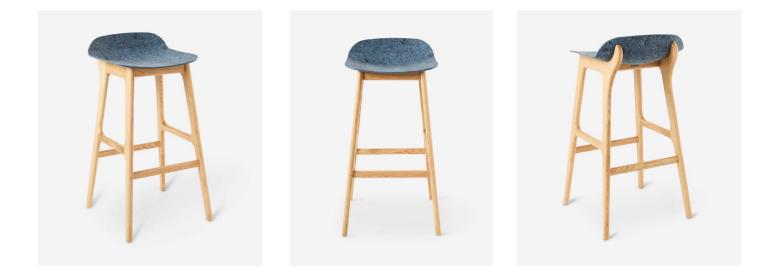

# SPACESTO COL ABORATE

**Co-work spaces** Featuring the Unusual barstool with a solid oak frame and Denim seating. Unusual barstool

Blue denim seating elegantly placed on a solid oak frame.