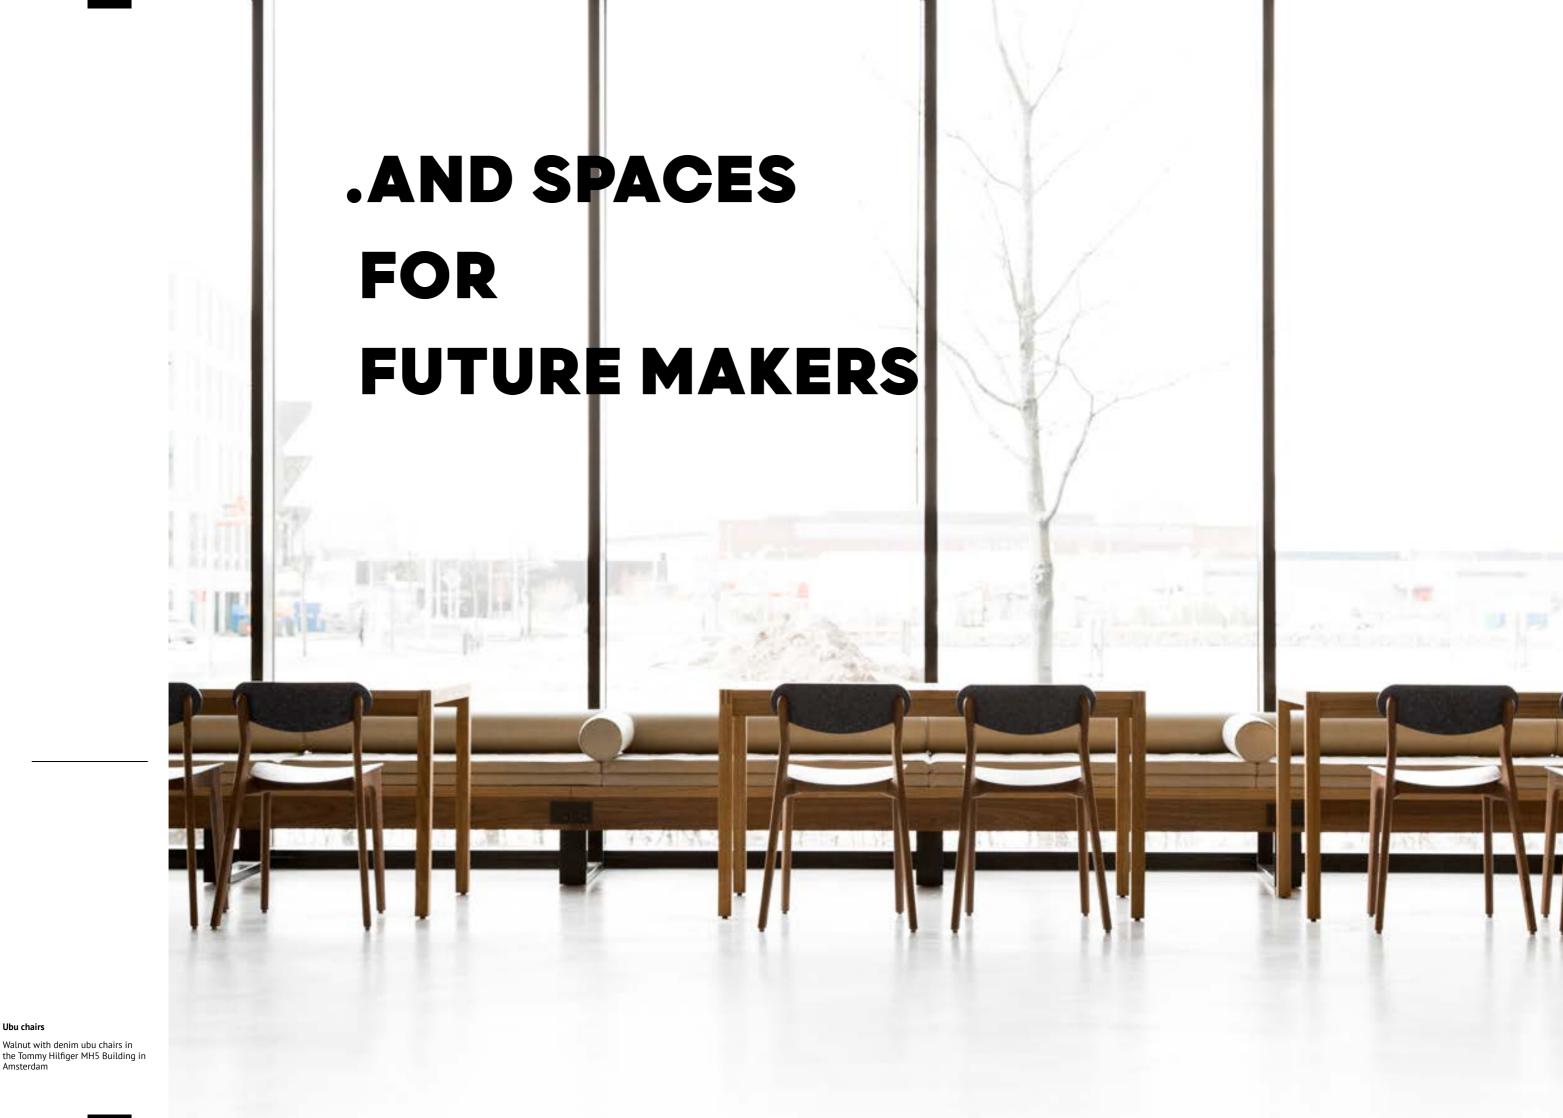

# **.SPACES TO RELATE**

**Ode table** Ode table in solid oak, 2000 x 900mm.

Ode table & Unusual chair Ode table with solid oak frame and army veneered tabletop matching with different Unusual chairs.

Ubu chairs

the Tommy Hilfiger MH5 Building in Amsterdam

Tabletops

Tabletops of all kind in different colours and finishes.